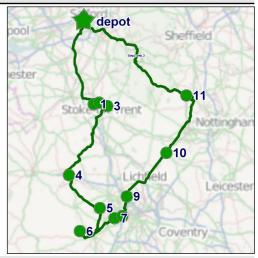

## Routes

vehicle-name vehicle-id stops-count travel-km Picture

Dep1-Veh-1 Dep1-Veh-1 11

| stop-number | stop-name            | stop-address               | arrival-time |
|-------------|----------------------|----------------------------|--------------|
| 1           | Lee Nails            | 47 Little Bentswood Close, | 09:16:37.331 |
| 2           | Fox Hats             | 21 Derby Road, Haslemere,  | 10:12:03.213 |
| 3           | Campbell Book Shop   | 94 Inkerman Road,          | 10:43:34.870 |
| 4           | Wood Antiques        | 26 London Road,            | 11:07:04.439 |
| 5           | Thompson Models      | 20 Lomond Avenue,          | 11:26:28.223 |
| 6           | Kennedy Hairdressers | 3 Finlay Drive, Henley-on- | 11:42:15.746 |
| 7           | Johnson Fish & Chips | 21 Cottage Close, West     | 12:19:50.158 |
| 8           | Shaw Hairdressers    | 98 High Street, Southgate, | 12:54:47.551 |
| 9           | Roberts Fashions     | 56 Ridgeways, Church       | 13:25:49.337 |
| 10          | Shaw Collectables    | 63 Burdett Road, Mile End  | 14:06:14.087 |

| stop-numb    | per        | stop-name   | stop-address | S       | arrival-time |  |
|--------------|------------|-------------|--------------|---------|--------------|--|
| 11           |            | King Hats   | 27 Devereux  | Road,   | 14:29:07.450 |  |
| vehicle-name | vehicle-id | stops-count | travel-km    | Picture |              |  |