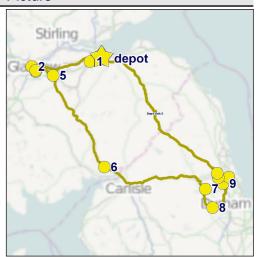

vehicle-name vehicle-id stops-count travel-km Picture

Dep4-Veh-5 Dep4-Veh-5 12

577.997

| stop-numb | er         | stop-name              | stop-address                | arrival-time   |
|-----------|------------|------------------------|-----------------------------|----------------|
| 1         |            | LLoyd Hardware         | 52 Queens Gardens, East     | 08:43:09.292   |
| 2         |            | Dixon Wines            | 32 Mavisbank Gardens,       | 09:31:51.175   |
| 3         |            | Butler Hats            | 55 Alloway Crescent,        | 09:46:55.264   |
| 4         |            | Evans Computer Repairs | 56 Quarryknowe, Ruthergler  | n 09:58:50.732 |
| 5         |            | Wood Films             | 77 Meadow Road,             | 10:19:22.602   |
| 6         |            | Fox Furnishing         | 59 Church Street, Annandale | e 11:31:24.581 |
| 7         |            | Phillips Films         | 90 Whinny Lane, Leadgate    | 12:56:54.173   |
| 8         |            | Robertson Pet Shop     | 42 Well Bank, Crook North   | 13:24:27.850   |
| 9         |            | Knight News            | 78 Longniddry Court, Low    | 14:00:05.733   |
| 10        |            | Mason Fashions         | 55 Bell Street, Hebburn     | 14:13:04.778   |
| 11        |            | Shaw Bakery            | 66 Prince Philip Close,     | 14:29:36.226   |
| 12        |            | Phillips News          | 79 Eastgarth, Woolsington,  | 14:44:58.055   |
| cle-name  | vehicle-id | stops-count            | travel-km Picture           |                |