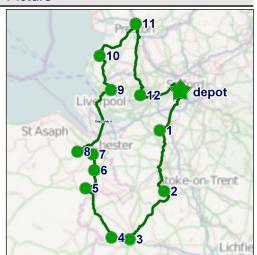

Dep1-Veh-2 Dep1-Veh-2 10

472.462

| stop-numb | er         | stop-name           | stop-address               | arrival-time |
|-----------|------------|---------------------|----------------------------|--------------|
| 1         |            | Wilson Antiques     | 60 D'eynsford Road,        | 08:42:44.628 |
| 2         |            | Phillips Cafe       | 39 Wormwood Street,        | 09:13:05.963 |
| 3         |            | Robinson Newsagents | 38 Payne Road, Bow East,   | 09:27:00.670 |
| 4         |            | Walker Videos       | 86 Shirley Close, Wormley  | 10:07:45.695 |
| 5         |            | Powell Delicatesan  | 35 Queens Road, Crouch,    | 10:43:22.393 |
| 6         |            | Wilson Nails        | 67 Patrick Road, Long      | 12:24:45.403 |
| 7         |            | Evans Barbers       | 12 Cambridge Street, St.   | 13:54:39.040 |
| 8         |            | Jones Opticians     | 53 Dunstable Road, South,  | 14:36:28.515 |
| 9         |            | Phillips Models     | 76 Vicarage Street, South, | 14:41:50.625 |
| 10        |            | Lee Lawyers         | 27 Fulham Road, Redcliffe, | 15:32:10.279 |
| le-name   | vehicle-id | stops-count         | travel-km Picture          |              |

Dep1-Veh-3 Dep1-Veh-3 12

| stop-number | stop-name           | stop-address              | arrival-time |
|-------------|---------------------|---------------------------|--------------|
| 1           | Lee Hairdressers    | 48 Cranleigh Gardens,     | 08:40:36.106 |
| 2           | Holmes Videos       | 29 Coombe Close,          | 09:32:59.043 |
| 3           | Jackson Fruit & Veg | 94 Hollands Drive, Burton | 10:55:00.360 |
| 4           | Fox Pharmacy        | 49 Sycamore Close, Oadby  | 11:37:44.893 |

| stop-numb | er         | stop-name            | stop-address      |              | arrival-time   |  |
|-----------|------------|----------------------|-------------------|--------------|----------------|--|
| 5         |            | Robinson Butchers    | 69 Grendon Drive  | , Coton      | 12:10:13.366   |  |
| 6         |            | Fox Furnishing       | 15 Seymour Road   | d, Newbold   | 12:20:25.770   |  |
| 7         |            | Thompson Lawyers     | 17 Harlestone Roa | ad, Duston,  | , 12:54:47.199 |  |
| 8         |            | Dixon Collectables   | 54 Forest View, H | lartwell,    | 13:17:29.408   |  |
| 9         |            | Walker Chemist       | 47 Prospect Road  | l, Langford, | 14:13:28.169   |  |
| 10        |            | Thompson Beauticians | 53 Benstede, Lon  | gmeadow,     | 14:36:19.288   |  |
| 11        |            | LLoyd Opticians      | 19 Nether Close,  | West         | 15:13:34.835   |  |
| 12        |            | Jones Bakery         | 66 Perceval Aven  | ue,          | 15:29:49.687   |  |
| cle-name  | vehicle-id | stops-count          | travel-km I       | Picture      |                |  |