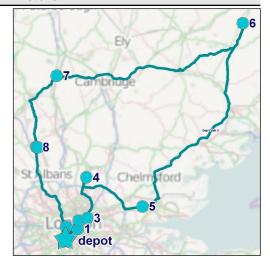

Dep2-Veh-5 Dep2-Veh-5 11 607.81

| stop-number             | stop-name              | stop-address                 | arrival-time    |
|-------------------------|------------------------|------------------------------|-----------------|
| 1                       | Lee Fish & Chips       | 69 Chapel Rise, Billington   | 09:08:24.761    |
| 2                       | King Opticians         | 30 Dikehollin Lane, Aysgarth | n, 10:14:57.186 |
| 3                       | Phillips Grocers       | 79 Ings Lane, Yarm,          | 11:09:50.778    |
| 4                       | White Computer Repairs | A174, Lythe, Sandsend,       | 12:04:12.447    |
| 5                       | Knight Pet Store       | 95 Highfield, Withernsea,    | 14:01:46.198    |
| onday 08 September 2014 | Created by Open Doo    | r Logistics software         | Page 6 of 10    |

| stop-numb   | er         | stop-name             | stop-addres  | SS              | arrival-time |  |
|-------------|------------|-----------------------|--------------|-----------------|--------------|--|
| 6           |            | Dixon Cafe            | 21 Breckland | ds, Sitwell,    | 15:31:55.467 |  |
| 7           |            | Smith Videos          | 61 Greyston  | es Crescent,    | 15:53:38.064 |  |
| 8           |            | Campbell Dry Cleaners | 84 Woodend   | l Drive,        | 16:04:23.601 |  |
| 9           |            | Davies Pharmacy       | 15 Quarry Hi | ill Road, Wath, | 16:35:46.644 |  |
| 10          |            | White Wines           | 18 Michael F | Road,           | 16:48:59.793 |  |
| 11          |            | Wilson Phones         | 59 Quarry St | treet, Central, | 16:57:40.709 |  |
| ehicle-name | vehicle-id | stops-count           | travel-km    | Picture         |              |  |