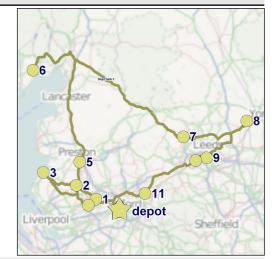

Dep2-Veh-5 Dep2-Veh-5 11 607.81

| stop-number             | stop-name              | stop-address                 | arrival-time    |
|-------------------------|------------------------|------------------------------|-----------------|
| 1                       | Lee Fish & Chips       | 69 Chapel Rise, Billington   | 09:08:24.761    |
| 2                       | King Opticians         | 30 Dikehollin Lane, Aysgarth | n, 10:14:57.186 |
| 3                       | Phillips Grocers       | 79 Ings Lane, Yarm,          | 11:09:50.778    |
| 4                       | White Computer Repairs | A174, Lythe, Sandsend,       | 12:04:12.447    |
| 5                       | Knight Pet Store       | 95 Highfield, Withernsea,    | 14:01:46.198    |
| onday 08 September 2014 | Created by Open Doo    | r Logistics software         | Page 6 of 10    |

| stop-numb   | er         | stop-name             | stop-addres  | SS              | arrival-time |  |
|-------------|------------|-----------------------|--------------|-----------------|--------------|--|
| 6           |            | Dixon Cafe            | 21 Breckland | ds, Sitwell,    | 15:31:55.467 |  |
| 7           |            | Smith Videos          | 61 Greyston  | es Crescent,    | 15:53:38.064 |  |
| 8           |            | Campbell Dry Cleaners | 84 Woodend   | l Drive,        | 16:04:23.601 |  |
| 9           |            | Davies Pharmacy       | 15 Quarry Hi | ill Road, Wath, | 16:35:46.644 |  |
| 10          |            | White Wines           | 18 Michael F | Road,           | 16:48:59.793 |  |
| 11          |            | Wilson Phones         | 59 Quarry St | treet, Central, | 16:57:40.709 |  |
| ehicle-name | vehicle-id | stops-count           | travel-km    | Picture         |              |  |