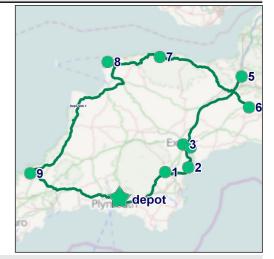

Dep3-Veh-1 Dep3-Veh-1 13

| stop-number | stop-name             | stop-address                | arrival-time  |
|-------------|-----------------------|-----------------------------|---------------|
| 1           | Wood Cafe             | 28 Ty-fry Gardens, Rumney,  | 08:30:58.774  |
| 2           | Fox Fruit & Veg       | 35 Pettycroft, Ruardean,    | 09:58:29.609  |
| 3           | Green News            | 89 Marsh Road, Leonard      | 10:44:43.969  |
| 4           | Evans Fashions        | 33 Claudians Close,         | 11:11:57.645  |
| 5           | White Models          | 22 St Aldate Street,        | 11:23:06.629  |
| 6           | Davies Legal Services | 68 Elmleaze, Elmbridge,     | 11:35:58.779  |
| 7           | James Hats            | 60 Village Avenue, Naunton, | 12:10:28.234  |
| 8           | Shaw Fruit & Veg      | 63 Chardwar Gardens,        | 12:29:33.873  |
| 9           | Robertson Bakery      | 55 High Street, Chipping    | 12:56:35.791  |
| 10          | Robertson Barbers     | 4 Bakers Hill, Birlingham,  | 13:27:23.908  |
| 11          | Kennedy Hats          | 2 Greenfields, Withington,  | 14:16:29.542  |
| 12          | Evans Antiques        | 27 Clos Pluguen, Llandovery | ,15:46:48.247 |
| 13          | Shaw Cafe             | 94 Brangwyn Road,           | 16:52:49.289  |