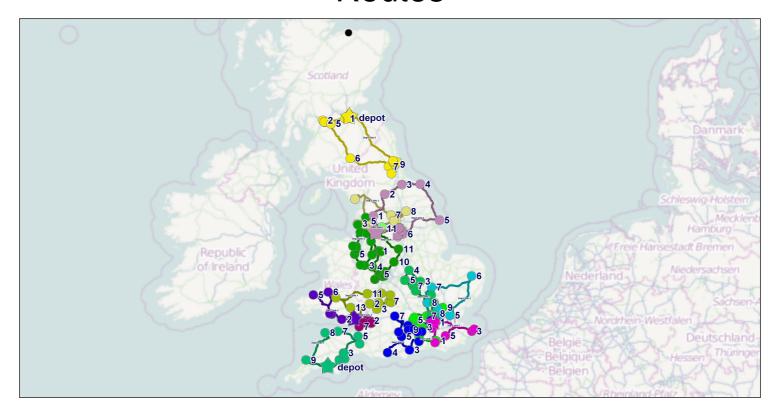

## Routes

vehicle-name vehicle-id stops-count travel-km Picture

Dep1-Veh-1 Dep1-Veh-1 11

| stop-number | stop-name            | stop-address               | arrival-time |
|-------------|----------------------|----------------------------|--------------|
| 1           | Lee Nails            | 47 Little Bentswood Close, | 09:16:37.331 |
| 2           | Fox Hats             | 21 Derby Road, Haslemere,  | 10:12:03.213 |
| 3           | Campbell Book Shop   | 94 Inkerman Road,          | 10:43:34.870 |
| 4           | Wood Antiques        | 26 London Road,            | 11:07:04.439 |
| 5           | Thompson Models      | 20 Lomond Avenue,          | 11:26:28.223 |
| 6           | Kennedy Hairdressers | 3 Finlay Drive, Henley-on- | 11:42:15.746 |
| 7           | Johnson Fish & Chips | 21 Cottage Close, West     | 12:19:50.158 |
| 8           | Shaw Hairdressers    | 98 High Street, Southgate, | 12:54:47.551 |
| 9           | Roberts Fashions     | 56 Ridgeways, Church       | 13:25:49.337 |
| 10          | Shaw Collectables    | 63 Burdett Road, Mile End  | 14:06:14.087 |

| stop-numb    | per        | stop-name   | stop-address | S       | arrival-time |  |
|--------------|------------|-------------|--------------|---------|--------------|--|
| 11           |            | King Hats   | 27 Devereux  | Road,   | 14:29:07.450 |  |
| vehicle-name | vehicle-id | stops-count | travel-km    | Picture |              |  |