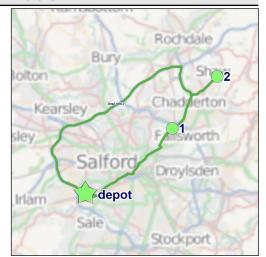

Dep2-Veh-2 Dep2-Veh-2 2

58.705

| stop-numb | oer        | stop-name       | stop-addres   | ss          | arrival-time |  |
|-----------|------------|-----------------|---------------|-------------|--------------|--|
| 1         |            | Taylor Aquatics | 20 Blueberry  | Avenue,     | 08:48:05.706 |  |
| 2         |            | Harvey Printers | 5 Dale Street | t, Shaw And | 09:48:17.925 |  |
| icle-name | vehicle-id | stops-count     | travel-km     | Picture     |              |  |