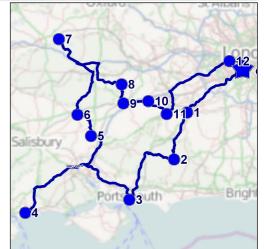

## Routes

vehicle-name vehicle-id stops-count travel-km Picture

Dep1-Veh-1 Dep1-Veh-1 11

| stop-number | stop-name            | stop-address               | arrival-time |
|-------------|----------------------|----------------------------|--------------|
| 1           | Lee Nails            | 47 Little Bentswood Close, | 09:16:37.331 |
| 2           | Fox Hats             | 21 Derby Road, Haslemere,  | 10:12:03.213 |
| 3           | Campbell Book Shop   | 94 Inkerman Road,          | 10:43:34.870 |
| 4           | Wood Antiques        | 26 London Road,            | 11:07:04.439 |
| 5           | Thompson Models      | 20 Lomond Avenue,          | 11:26:28.223 |
| 6           | Kennedy Hairdressers | 3 Finlay Drive, Henley-on- | 11:42:15.746 |
| 7           | Johnson Fish & Chips | 21 Cottage Close, West     | 12:19:50.158 |
| 8           | Shaw Hairdressers    | 98 High Street, Southgate, | 12:54:47.551 |
| 9           | Roberts Fashions     | 56 Ridgeways, Church       | 13:25:49.337 |
| 10          | Shaw Collectables    | 63 Burdett Road, Mile End  | 14:06:14.087 |

| stop-numb    | per        | stop-name   | stop-address | S       | arrival-time |  |
|--------------|------------|-------------|--------------|---------|--------------|--|
| 11           |            | King Hats   | 27 Devereux  | Road,   | 14:29:07.450 |  |
| vehicle-name | vehicle-id | stops-count | travel-km    | Picture |              |  |