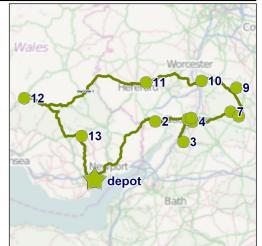

Dep3-Veh-1 Dep3-Veh-1 13

| stop-number | stop-name             | stop-address                | arrival-time  |
|-------------|-----------------------|-----------------------------|---------------|
| 1           | Wood Cafe             | 28 Ty-fry Gardens, Rumney,  | 08:30:58.774  |
| 2           | Fox Fruit & Veg       | 35 Pettycroft, Ruardean,    | 09:58:29.609  |
| 3           | Green News            | 89 Marsh Road, Leonard      | 10:44:43.969  |
| 4           | Evans Fashions        | 33 Claudians Close,         | 11:11:57.645  |
| 5           | White Models          | 22 St Aldate Street,        | 11:23:06.629  |
| 6           | Davies Legal Services | 68 Elmleaze, Elmbridge,     | 11:35:58.779  |
| 7           | James Hats            | 60 Village Avenue, Naunton, | 12:10:28.234  |
| 8           | Shaw Fruit & Veg      | 63 Chardwar Gardens,        | 12:29:33.873  |
| 9           | Robertson Bakery      | 55 High Street, Chipping    | 12:56:35.791  |
| 10          | Robertson Barbers     | 4 Bakers Hill, Birlingham,  | 13:27:23.908  |
| 11          | Kennedy Hats          | 2 Greenfields, Withington,  | 14:16:29.542  |
| 12          | Evans Antiques        | 27 Clos Pluguen, Llandovery | ,15:46:48.247 |
| 13          | Shaw Cafe             | 94 Brangwyn Road,           | 16:52:49.289  |