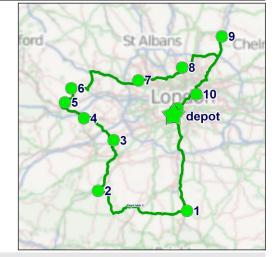

vehicle-name vehicle-id stops-count travel-km Picture

Dep2-Veh-4 Dep2-Veh-4 12

384.512

| stop-numb | er         | stop-name             | stop-address                 | arrival-time   |
|-----------|------------|-----------------------|------------------------------|----------------|
| 1         |            | Taylor Legal Services | 49 Norbury Street,           | 08:57:21.479   |
| 2         |            | Black Music           | 46 Bellaport Road, Norton In | 09:40:20.383   |
| 3         |            | Brown Videos          | 94 Wingfield Close,          | 10:20:46.438   |
| 4         |            | Brown Music           | 45 Holyhead Road, Montford   | I,10:41:42.342 |
| 5         |            | Robinson Software     | 62 Ffordd Plas Trefor,       | 11:18:54.847   |
| 6         |            | Mason Antiques        | 32 Holborn Crescent,         | 11:37:02.523   |
| 7         |            | Cole Videos           | 45 Park Lane, Penyffordd,    | 11:52:42.119   |
| 8         |            | Holmes Fish & Chips   | 49 Hafod-y-wern,             | 12:10:05.261   |
| 9         |            | Brown Fish and Chips  | 71 Dodman Road, Croxteth,    | 13:01:12.169   |
| 10        |            | Lee Cafe              | 70 Moss Road, Halsall,       | 13:28:57.744   |
| 11        |            | Ali Hats              | 87 The Drive, Garrison,      | 14:06:59.775   |
| 12        |            | Hall Films            | 15 Phipps' Lane, Burtonwoo   | d14:45:41.584  |
| le-name   | vehicle-id | stops-count           | travel-km Picture            |                |